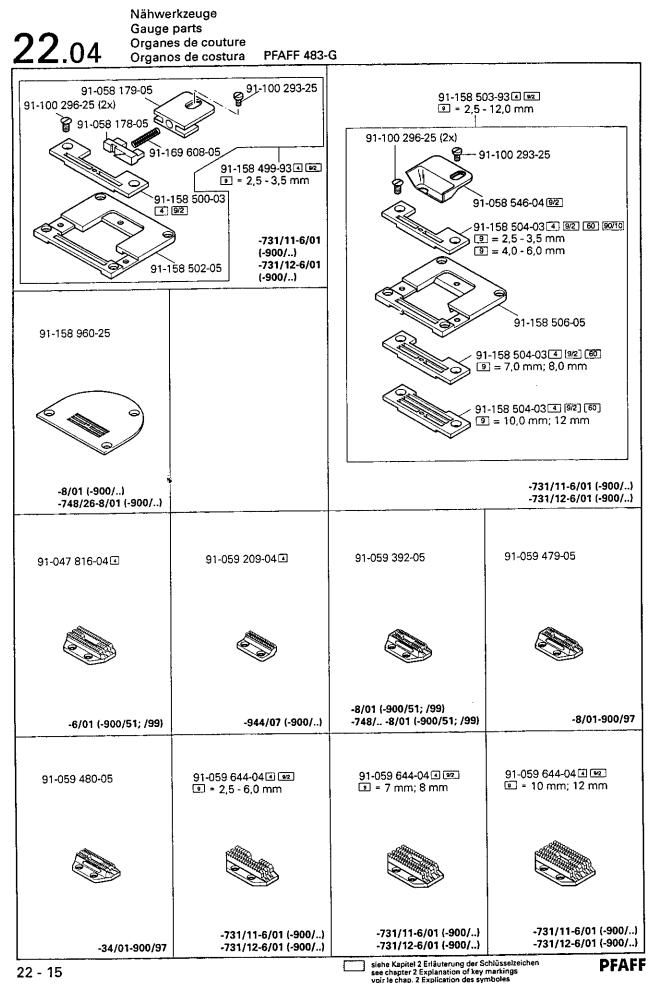

### Unterklassen-Übersicht Table of subclasses

| 2.03                                                                                              | Tabla de subclases                                                                                                                                                                                                                                       | PFAFF 483-G                                                                                                                                                                                                                                 | · <u> </u>                                                                                                                                                                                                                                  |                                                                                                                                                                                                                                                       |
|---------------------------------------------------------------------------------------------------|----------------------------------------------------------------------------------------------------------------------------------------------------------------------------------------------------------------------------------------------------------|---------------------------------------------------------------------------------------------------------------------------------------------------------------------------------------------------------------------------------------------|---------------------------------------------------------------------------------------------------------------------------------------------------------------------------------------------------------------------------------------------|-------------------------------------------------------------------------------------------------------------------------------------------------------------------------------------------------------------------------------------------------------|
| terklasse<br>bolass<br>us-classe                                                                  | -6/01 (-900/51; /99)                                                                                                                                                                                                                                     | -8/01 (-900/51; /99)                                                                                                                                                                                                                        | -8/01 (-900/97)                                                                                                                                                                                                                             | -34/01 (-900/51; /99)                                                                                                                                                                                                                                 |
| ubclase<br>rbeitsgang<br>peration<br>pération<br>péracion                                         | Für allgemeine Näharbeiten.<br>Standardform des Teilesatzes.<br>For ordinary sewing operations.<br>Standard part set.<br>Travaux d'utilité courante.<br>Jeu de pièces standard.<br>Para trabajos de costura en<br>general.<br>Juego de piezas estándard. | Universalteilesatz, zum Nähen<br>mittlerer Materialien.<br>Universal part set for sewing<br>medium-weight materials.<br>Jeu de pièces universel, pour<br>matières moyennes.<br>Juego de piezas universal para<br>coser géneros semipesados. | Universalteilesatz, zum Nähen<br>mittlerer Materialien.<br>Universal part set for sewing<br>medium-weight materials.<br>Jeu de pièces universal, pour<br>matières moyennes.<br>Juego de piezas universal para<br>coser géneros semipesados. | Zum Nähen feiner Materialien.<br>Standardform des Teilesatzes.<br>For sewing light fabrics.<br>Standard-size part set.<br>Pour la couture de matières<br>fines. Jeu de pièces standard.<br>Para coser materiales finos.<br>Juego de piezas estándard. |
| Ausführung<br>Aodel<br>Yersion<br>Tipo de máquina                                                 | CN                                                                                                                                                                                                                                                       | в                                                                                                                                                                                                                                           | В                                                                                                                                                                                                                                           | AN 3,5                                                                                                                                                                                                                                                |
| Schneidabstand in mm<br>Trimming margin in mm<br>Distance de coupe en mm<br>Margen de corte en mm |                                                                                                                                                                                                                                                          |                                                                                                                                                                                                                                             |                                                                                                                                                                                                                                             |                                                                                                                                                                                                                                                       |
| Nadelstange<br>Needle bar<br>Barre à aiguille<br>Bara de aguja                                    | 91-171 018-91                                                                                                                                                                                                                                            | 91-171,018-91                                                                                                                                                                                                                               | 91-171 018-91                                                                                                                                                                                                                               | 91-171 018-91                                                                                                                                                                                                                                         |
| Nähfuß 4<br>Presser foot<br>Pied presseur<br>Pie prensatelas                                      | 91-155 547-03                                                                                                                                                                                                                                            | 91-155 599-21                                                                                                                                                                                                                               | 91-155 599-21                                                                                                                                                                                                                               | 91-051 742-23                                                                                                                                                                                                                                         |
| Rollfuß [4]<br>Roller presser<br>Pied à roulette<br>Pie rodante                                   |                                                                                                                                                                                                                                                          |                                                                                                                                                                                                                                             |                                                                                                                                                                                                                                             |                                                                                                                                                                                                                                                       |
| Stichplatte 4<br>Needle plate<br>Plaque à aiguille<br>Placa de aguja                              | 91-058 410-24                                                                                                                                                                                                                                            | 91-158 960-25                                                                                                                                                                                                                               | 91-150 498-25                                                                                                                                                                                                                               | 91-150 438-25                                                                                                                                                                                                                                         |
| Staffschieber 4<br>Feed tog<br>Griffe 7<br>Transportador inferior                                 | 91-047 816-04                                                                                                                                                                                                                                            | 91-059 392-05                                                                                                                                                                                                                               | 91-059 479-05                                                                                                                                                                                                                               | 91-059 872-05                                                                                                                                                                                                                                         |
| Messer <u>9/2</u><br>Knife<br>Couteau<br>Cuchilla                                                 |                                                                                                                                                                                                                                                          |                                                                                                                                                                                                                                             | 91-165 642-15                                                                                                                                                                                                                               |                                                                                                                                                                                                                                                       |
|                                                                                                   |                                                                                                                                                                                                                                                          | <br>                                                                                                                                                                                                                                        |                                                                                                                                                                                                                                             |                                                                                                                                                                                                                                                       |
|                                                                                                   |                                                                                                                                                                                                                                                          |                                                                                                                                                                                                                                             |                                                                                                                                                                                                                                             |                                                                                                                                                                                                                                                       |
|                                                                                                   |                                                                                                                                                                                                                                                          |                                                                                                                                                                                                                                             |                                                                                                                                                                                                                                             |                                                                                                                                                                                                                                                       |
|                                                                                                   |                                                                                                                                                                                                                                                          |                                                                                                                                                                                                                                             |                                                                                                                                                                                                                                             |                                                                                                                                                                                                                                                       |
|                                                                                                   |                                                                                                                                                                                                                                                          |                                                                                                                                                                                                                                             |                                                                                                                                                                                                                                             |                                                                                                                                                                                                                                                       |
|                                                                                                   |                                                                                                                                                                                                                                                          |                                                                                                                                                                                                                                             |                                                                                                                                                                                                                                             |                                                                                                                                                                                                                                                       |
|                                                                                                   |                                                                                                                                                                                                                                                          |                                                                                                                                                                                                                                             |                                                                                                                                                                                                                                             |                                                                                                                                                                                                                                                       |
|                                                                                                   |                                                                                                                                                                                                                                                          |                                                                                                                                                                                                                                             |                                                                                                                                                                                                                                             |                                                                                                                                                                                                                                                       |
|                                                                                                   |                                                                                                                                                                                                                                                          |                                                                                                                                                                                                                                             |                                                                                                                                                                                                                                             |                                                                                                                                                                                                                                                       |
|                                                                                                   |                                                                                                                                                                                                                                                          |                                                                                                                                                                                                                                             |                                                                                                                                                                                                                                             |                                                                                                                                                                                                                                                       |
|                                                                                                   |                                                                                                                                                                                                                                                          |                                                                                                                                                                                                                                             |                                                                                                                                                                                                                                             |                                                                                                                                                                                                                                                       |
|                                                                                                   |                                                                                                                                                                                                                                                          |                                                                                                                                                                                                                                             |                                                                                                                                                                                                                                             |                                                                                                                                                                                                                                                       |

### 22.03

| 34/01-900/97<br>um Nähen feiner Materialian.<br>tandardform des Teilesatzes.<br>or sewing light fabrics.<br>tandard-size part set.<br>our la couture de matières<br>nes. Jeu de pièces standard.<br>ara coser materiales finos.<br>uego de piezas estándard. | <u>-6/01 (-900/51; /99)</u>            | 8                                                                                          | Universalteilesatz, zum Nähen<br>mittlerer Materialien.<br>Die Maschire ist mit<br>Watzentransport-Einrichtung<br>ausgestettet.<br>Universal part set for sewing<br>medium-weight materials.<br>The machine is equipped with<br>puller feed.<br>Jeu de pièces universel, pour<br>matières moyennes.<br>La machine est équippée d'un<br>puller.<br>Juego de piezas universal para<br>coser géneros semipesados.<br>La máquina va equipade con<br>un puller. |
|--------------------------------------------------------------------------------------------------------------------------------------------------------------------------------------------------------------------------------------------------------------|----------------------------------------|--------------------------------------------------------------------------------------------|------------------------------------------------------------------------------------------------------------------------------------------------------------------------------------------------------------------------------------------------------------------------------------------------------------------------------------------------------------------------------------------------------------------------------------------------------------|
| N 3,5                                                                                                                                                                                                                                                        | B                                      | 8                                                                                          |                                                                                                                                                                                                                                                                                                                                                                                                                                                            |
|                                                                                                                                                                                                                                                              |                                        |                                                                                            | В                                                                                                                                                                                                                                                                                                                                                                                                                                                          |
|                                                                                                                                                                                                                                                              | 2,5 - 3,5                              | 4,0 - 12,0                                                                                 |                                                                                                                                                                                                                                                                                                                                                                                                                                                            |
| 1-171 018-91                                                                                                                                                                                                                                                 | 91-171 663-92                          | 91-171 663-92                                                                              | 91-171 663-92                                                                                                                                                                                                                                                                                                                                                                                                                                              |
| 1-051 742-23                                                                                                                                                                                                                                                 | 91-054 338-03 9/2                      | 91-054 338-03 92                                                                           | 91-154 490-21                                                                                                                                                                                                                                                                                                                                                                                                                                              |
|                                                                                                                                                                                                                                                              |                                        | · · · · · · · · · · · · · · · · · · ·                                                      |                                                                                                                                                                                                                                                                                                                                                                                                                                                            |
| 1-150 516-25                                                                                                                                                                                                                                                 | 91-158 499-93                          | 91-159 503-93                                                                              | 91-158 960-25                                                                                                                                                                                                                                                                                                                                                                                                                                              |
| 1-059 480-05                                                                                                                                                                                                                                                 | 91-059 644-04                          | 91-059 644-04                                                                              | 91-059 392-05                                                                                                                                                                                                                                                                                                                                                                                                                                              |
| 11-165 642-15                                                                                                                                                                                                                                                | 91-169 395-04 x 7<br>ງງ = 2,5 - 3,5 mm | 91-169 395-04 x 7<br>③ = 2,5 - 3,5 mm<br>91-170 560-04 x 9<br>⑨ = 6,0 - 12,0 mm            |                                                                                                                                                                                                                                                                                                                                                                                                                                                            |
|                                                                                                                                                                                                                                                              |                                        |                                                                                            |                                                                                                                                                                                                                                                                                                                                                                                                                                                            |
|                                                                                                                                                                                                                                                              |                                        |                                                                                            |                                                                                                                                                                                                                                                                                                                                                                                                                                                            |
|                                                                                                                                                                                                                                                              | 1-150 516-25<br>1-059 480-05           | 1-150 516-25 91-158 499-93<br>1-059 480-05 91-059 644-04<br>1-165 642-15 91-169 395-04 × 7 | 1-150 516-25 91-158 499-93 91-159 503-93   1-059 480-05 91-059 644-04 91-059 644-04   1-165 642-15 91-169 395-04 x 7 91 - 169 395-04 x 7   [9] = 2.5 - 3.5 mm 91-70 560-04 x 9                                                                                                                                                                                                                                                                             |

PFAFF

| <b>22.03</b>                                                                                      | Tabla de subclases                                                                                                                                                                                                                                                                                                                                                                                                                                         | PFAFF 483-G                                                                                                                                                                                                                                                                                                                                                                                                                                                                                                                               |                                                                                                                                                                                                                                                                                                                                                                                                                                                                                                                       |
|---------------------------------------------------------------------------------------------------|------------------------------------------------------------------------------------------------------------------------------------------------------------------------------------------------------------------------------------------------------------------------------------------------------------------------------------------------------------------------------------------------------------------------------------------------------------|-------------------------------------------------------------------------------------------------------------------------------------------------------------------------------------------------------------------------------------------------------------------------------------------------------------------------------------------------------------------------------------------------------------------------------------------------------------------------------------------------------------------------------------------|-----------------------------------------------------------------------------------------------------------------------------------------------------------------------------------------------------------------------------------------------------------------------------------------------------------------------------------------------------------------------------------------------------------------------------------------------------------------------------------------------------------------------|
| Subclass<br>Sous-classe<br>Subclase                                                               | -748/26<br>-34/01 (-900/51; /99)                                                                                                                                                                                                                                                                                                                                                                                                                           | -944/07 (-900/51; /99)                                                                                                                                                                                                                                                                                                                                                                                                                                                                                                                    | -944/07 (-900/51; /99)                                                                                                                                                                                                                                                                                                                                                                                                                                                                                                |
| Arbeitsgang<br>Operation<br>Opération<br>Opéracion                                                | Universalteilesatz, zum Nähen<br>mittlerer Materialien.<br>Die Maschine ist mit<br>Walzentransport-Einrichtung<br>ausgestattet.<br>Universal part set for sewing<br>medium-weight materials.<br>The machine is equipped with<br>puller feed.<br>Jeu de pièces universel, pour<br>matières moyennes.<br>La machine est équippée d'un<br>puller.<br>Juego de piezas universal para<br>coser géneros semipesados.<br>La máquina va equipade con<br>un puller. | Für Stepparbeiten an Schuhschäften<br>und sonstigen Lederwaren mittels<br>Rollfuß (verkleinerter Teilesatz).<br>For sewing operations on shoe<br>uppers and other leather articles:<br>machine equipped with roller<br>presser and small-size parts set.<br>Pour les piqures sur tiges de<br>chaussures et sur d'autres articles en<br>cuir. Comprend un pied à roulette<br>(pièces plus petites).<br>Para trabajos de aparado en cortes<br>de calzado y demás articulos de<br>cuero mediante pie rodante. (Juego<br>de piezas reducido). | Für Stepparbeiten an Schuhschä<br>und sonstigen Lederwaren mitte<br>Rollfuß (verkleinerter Teilesatz).<br>For sewing operations on shoe<br>uppers and other leather articles<br>machine equipped with roller<br>presser and small-size parts set.<br>Pour les piqures sur tiges de<br>chaussures et sur d'autres artich<br>cuir. Comprend un pied à roulet<br>(pièces plus petites).<br>Para trabajos de aparado en cor<br>de catzado y demás artículos de<br>cuero mediante pie rodante. (Ju<br>de piezas reducido). |
| Ausführung<br>Model<br>Version<br>Tipo de máquina                                                 | AN 3,5                                                                                                                                                                                                                                                                                                                                                                                                                                                     | В                                                                                                                                                                                                                                                                                                                                                                                                                                                                                                                                         | CN                                                                                                                                                                                                                                                                                                                                                                                                                                                                                                                    |
| Schneidabstand in mm<br>Trimming margin in mm<br>Distance de coupe en mm<br>Margen de corte en mm |                                                                                                                                                                                                                                                                                                                                                                                                                                                            |                                                                                                                                                                                                                                                                                                                                                                                                                                                                                                                                           |                                                                                                                                                                                                                                                                                                                                                                                                                                                                                                                       |
| Nadelstange<br>Needle bar<br>Barre à aiguille<br>Bara de aguia                                    | 91-171 663-92                                                                                                                                                                                                                                                                                                                                                                                                                                              | 91-171 663-92                                                                                                                                                                                                                                                                                                                                                                                                                                                                                                                             | 91-171 663-92                                                                                                                                                                                                                                                                                                                                                                                                                                                                                                         |
| Nähfuß 4<br>Presser faot<br>Pied presseur<br>Pie prensatelas                                      | 91-157 866-03                                                                                                                                                                                                                                                                                                                                                                                                                                              |                                                                                                                                                                                                                                                                                                                                                                                                                                                                                                                                           |                                                                                                                                                                                                                                                                                                                                                                                                                                                                                                                       |
| Rollfuß 4<br>Roller presser<br>Pied à roulette<br>Pie rodante                                     |                                                                                                                                                                                                                                                                                                                                                                                                                                                            | 91-051 155-93                                                                                                                                                                                                                                                                                                                                                                                                                                                                                                                             | 91-051 155-93                                                                                                                                                                                                                                                                                                                                                                                                                                                                                                         |
| Stichplatte [4]<br>Needle plate<br>Plaque à aiguille<br>Placa de aguja                            | 91-150 438-25                                                                                                                                                                                                                                                                                                                                                                                                                                              | 91-158 156-04                                                                                                                                                                                                                                                                                                                                                                                                                                                                                                                             | 91-158 156-04                                                                                                                                                                                                                                                                                                                                                                                                                                                                                                         |
| Stoffschieber 4<br>Feed dog<br>Griffe<br>Transportador inferior                                   | 91-059 872-05                                                                                                                                                                                                                                                                                                                                                                                                                                              | 91-059 209-04                                                                                                                                                                                                                                                                                                                                                                                                                                                                                                                             | 91-059 209-04                                                                                                                                                                                                                                                                                                                                                                                                                                                                                                         |
| Messer 9/2<br>Knife<br>Couteau<br>Cuchilla                                                        |                                                                                                                                                                                                                                                                                                                                                                                                                                                            |                                                                                                                                                                                                                                                                                                                                                                                                                                                                                                                                           |                                                                                                                                                                                                                                                                                                                                                                                                                                                                                                                       |
|                                                                                                   |                                                                                                                                                                                                                                                                                                                                                                                                                                                            |                                                                                                                                                                                                                                                                                                                                                                                                                                                                                                                                           |                                                                                                                                                                                                                                                                                                                                                                                                                                                                                                                       |
|                                                                                                   |                                                                                                                                                                                                                                                                                                                                                                                                                                                            |                                                                                                                                                                                                                                                                                                                                                                                                                                                                                                                                           |                                                                                                                                                                                                                                                                                                                                                                                                                                                                                                                       |