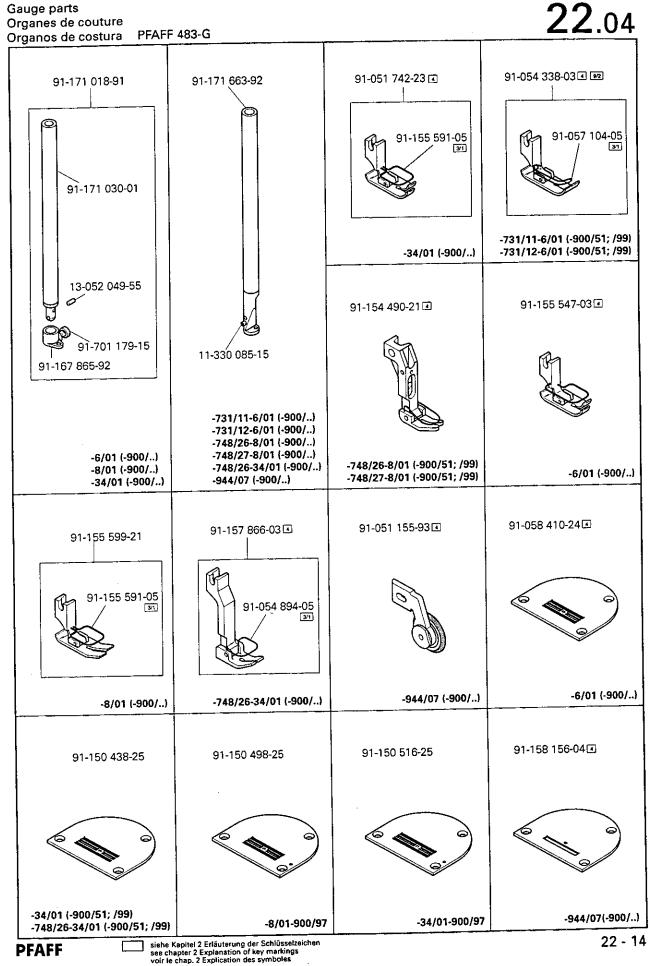

### Unterklassen-Übersicht Table of subclasses

| 2.03                                                                                              | Tabla de subclases                                                                                                                                                                                                                                       | PFAFF 483-G                                                                                                                                                                                                                                 | · <u> </u>                                                                                                                                                                                                                                  |                                                                                                                                                                                                                                                       |
|---------------------------------------------------------------------------------------------------|----------------------------------------------------------------------------------------------------------------------------------------------------------------------------------------------------------------------------------------------------------|---------------------------------------------------------------------------------------------------------------------------------------------------------------------------------------------------------------------------------------------|---------------------------------------------------------------------------------------------------------------------------------------------------------------------------------------------------------------------------------------------|-------------------------------------------------------------------------------------------------------------------------------------------------------------------------------------------------------------------------------------------------------|
| terklasse<br>bolass<br>us-classe                                                                  | -6/01 (-900/51; /99)                                                                                                                                                                                                                                     | -8/01 (-900/51; /99)                                                                                                                                                                                                                        | -8/01 (-900/97)                                                                                                                                                                                                                             | -34/01 (-900/51; /99)                                                                                                                                                                                                                                 |
| ubclase<br>rbeitsgang<br>peration<br>pération<br>péracion                                         | Für allgemeine Näharbeiten.<br>Standardform des Teilesatzes.<br>For ordinary sewing operations.<br>Standard part set.<br>Travaux d'utilité courante.<br>Jeu de pièces standard.<br>Para trabajos de costura en<br>general.<br>Juego de piezas estándard. | Universalteilesatz, zum Nähen<br>mittlerer Materialien.<br>Universal part set for sewing<br>medium-weight materials.<br>Jeu de pièces universel, pour<br>matières moyennes.<br>Juego de piezas universal para<br>coser géneros semipesados. | Universalteilesatz, zum Nähen<br>mittlerer Materialien.<br>Universal part set for sewing<br>medium-weight materials.<br>Jeu de pièces universal, pour<br>matières moyennes.<br>Juego de piezas universal para<br>coser géneros semipesados. | Zum Nähen feiner Materialien.<br>Standardform des Teilesatzes.<br>For sewing light fabrics.<br>Standard-size part set.<br>Pour la couture de matières<br>fines. Jeu de pièces standard.<br>Para coser materiales finos.<br>Juego de piezas estándard. |
| Ausführung<br>Aodel<br>Yersion<br>Tipo de máquina                                                 | CN                                                                                                                                                                                                                                                       | в                                                                                                                                                                                                                                           | В                                                                                                                                                                                                                                           | AN 3,5                                                                                                                                                                                                                                                |
| Schneidabstand in mm<br>Trimming margin in mm<br>Distance de coupe en mm<br>Margen de corte en mm |                                                                                                                                                                                                                                                          |                                                                                                                                                                                                                                             |                                                                                                                                                                                                                                             |                                                                                                                                                                                                                                                       |
| Nadelstange<br>Needle bar<br>Barre à aiguille<br>Bara de aguja                                    | 91-171 018-91                                                                                                                                                                                                                                            | 91-171,018-91                                                                                                                                                                                                                               | 91-171 018-91                                                                                                                                                                                                                               | 91-171 018-91                                                                                                                                                                                                                                         |
| Nähfuß 4<br>Presser foot<br>Pied presseur<br>Pie prensatelas                                      | 91-155 547-03                                                                                                                                                                                                                                            | 91-155 599-21                                                                                                                                                                                                                               | 91-155 599-21                                                                                                                                                                                                                               | 91-051 742-23                                                                                                                                                                                                                                         |
| Rollfuß [4]<br>Roller presser<br>Pied à roulette<br>Pie rodante                                   |                                                                                                                                                                                                                                                          |                                                                                                                                                                                                                                             |                                                                                                                                                                                                                                             |                                                                                                                                                                                                                                                       |
| Stichplatte 4<br>Needle plate<br>Plaque à aiguille<br>Placa de aguja                              | 91-058 410-24                                                                                                                                                                                                                                            | 91-158 960-25                                                                                                                                                                                                                               | 91-150 498-25                                                                                                                                                                                                                               | 91-150 438-25                                                                                                                                                                                                                                         |
| Staffschieber 4<br>Feed tog<br>Griffe 7<br>Transportador inferior                                 | 91-047 816-04                                                                                                                                                                                                                                            | 91-059 392-05                                                                                                                                                                                                                               | 91-059 479-05                                                                                                                                                                                                                               | 91-059 872-05                                                                                                                                                                                                                                         |
| Messer <u>9/2</u><br>Knife<br>Couteau<br>Cuchilla                                                 |                                                                                                                                                                                                                                                          |                                                                                                                                                                                                                                             | 91-165 642-15                                                                                                                                                                                                                               |                                                                                                                                                                                                                                                       |
|                                                                                                   |                                                                                                                                                                                                                                                          | <br>                                                                                                                                                                                                                                        |                                                                                                                                                                                                                                             |                                                                                                                                                                                                                                                       |
|                                                                                                   |                                                                                                                                                                                                                                                          |                                                                                                                                                                                                                                             |                                                                                                                                                                                                                                             |                                                                                                                                                                                                                                                       |
|                                                                                                   |                                                                                                                                                                                                                                                          |                                                                                                                                                                                                                                             |                                                                                                                                                                                                                                             |                                                                                                                                                                                                                                                       |
|                                                                                                   |                                                                                                                                                                                                                                                          |                                                                                                                                                                                                                                             |                                                                                                                                                                                                                                             |                                                                                                                                                                                                                                                       |
|                                                                                                   |                                                                                                                                                                                                                                                          |                                                                                                                                                                                                                                             |                                                                                                                                                                                                                                             |                                                                                                                                                                                                                                                       |
|                                                                                                   |                                                                                                                                                                                                                                                          |                                                                                                                                                                                                                                             |                                                                                                                                                                                                                                             |                                                                                                                                                                                                                                                       |
|                                                                                                   |                                                                                                                                                                                                                                                          |                                                                                                                                                                                                                                             |                                                                                                                                                                                                                                             |                                                                                                                                                                                                                                                       |
|                                                                                                   |                                                                                                                                                                                                                                                          |                                                                                                                                                                                                                                             |                                                                                                                                                                                                                                             |                                                                                                                                                                                                                                                       |
|                                                                                                   |                                                                                                                                                                                                                                                          |                                                                                                                                                                                                                                             |                                                                                                                                                                                                                                             |                                                                                                                                                                                                                                                       |
|                                                                                                   |                                                                                                                                                                                                                                                          |                                                                                                                                                                                                                                             |                                                                                                                                                                                                                                             |                                                                                                                                                                                                                                                       |
|                                                                                                   |                                                                                                                                                                                                                                                          |                                                                                                                                                                                                                                             |                                                                                                                                                                                                                                             |                                                                                                                                                                                                                                                       |
|                                                                                                   |                                                                                                                                                                                                                                                          |                                                                                                                                                                                                                                             |                                                                                                                                                                                                                                             |                                                                                                                                                                                                                                                       |

### 22.03

| 34/01-900/97<br>um Nähen feiner Materialian.<br>tandardform des Teilesatzes.<br>or sewing light fabrics.<br>tandard-size part set.<br>our la couture de matières<br>nes. Jeu de pièces standard.<br>ara coser materiales finos.<br>uego de piezas estándard. | <u>-6/01 (-900/51; /99)</u>            | 8                                                                                          | Universalteilesatz, zum Nähen<br>mittlerer Materialien.<br>Die Maschire ist mit<br>Watzentransport-Einrichtung<br>ausgestettet.<br>Universal part set for sewing<br>medium-weight materials.<br>The machine is equipped with<br>puller feed.<br>Jeu de pièces universel, pour<br>matières moyennes.<br>La machine est équippée d'un<br>puller.<br>Juego de piezas universal para<br>coser géneros semipesados.<br>La máquina va equipade con<br>un puller. |
|--------------------------------------------------------------------------------------------------------------------------------------------------------------------------------------------------------------------------------------------------------------|----------------------------------------|--------------------------------------------------------------------------------------------|------------------------------------------------------------------------------------------------------------------------------------------------------------------------------------------------------------------------------------------------------------------------------------------------------------------------------------------------------------------------------------------------------------------------------------------------------------|
| N 3,5                                                                                                                                                                                                                                                        | B                                      | 8                                                                                          |                                                                                                                                                                                                                                                                                                                                                                                                                                                            |
|                                                                                                                                                                                                                                                              |                                        |                                                                                            | В                                                                                                                                                                                                                                                                                                                                                                                                                                                          |
|                                                                                                                                                                                                                                                              | 2,5 - 3,5                              | 4,0 - 12,0                                                                                 |                                                                                                                                                                                                                                                                                                                                                                                                                                                            |
| 1-171 018-91                                                                                                                                                                                                                                                 | 91-171 663-92                          | 91-171 663-92                                                                              | 91-171 663-92                                                                                                                                                                                                                                                                                                                                                                                                                                              |
| 1-051 742-23                                                                                                                                                                                                                                                 | 91-054 338-03 9/2                      | 91-054 338-03 92                                                                           | 91-154 490-21                                                                                                                                                                                                                                                                                                                                                                                                                                              |
|                                                                                                                                                                                                                                                              |                                        | · · · · · · · · · · · · · · · · · · ·                                                      |                                                                                                                                                                                                                                                                                                                                                                                                                                                            |
| 1-150 516-25                                                                                                                                                                                                                                                 | 91-158 499-93                          | 91-159 503-93                                                                              | 91-158 960-25                                                                                                                                                                                                                                                                                                                                                                                                                                              |
| 1-059 480-05                                                                                                                                                                                                                                                 | 91-059 644-04                          | 91-059 644-04                                                                              | 91-059 392-05                                                                                                                                                                                                                                                                                                                                                                                                                                              |
| 11-165 642-15                                                                                                                                                                                                                                                | 91-169 395-04 x 7<br>ງງ = 2,5 - 3,5 mm | 91-169 395-04 x 7<br>③ = 2,5 - 3,5 mm<br>91-170 560-04 x 9<br>⑨ = 6,0 - 12,0 mm            |                                                                                                                                                                                                                                                                                                                                                                                                                                                            |
|                                                                                                                                                                                                                                                              |                                        |                                                                                            |                                                                                                                                                                                                                                                                                                                                                                                                                                                            |
|                                                                                                                                                                                                                                                              |                                        |                                                                                            |                                                                                                                                                                                                                                                                                                                                                                                                                                                            |
|                                                                                                                                                                                                                                                              | 1-150 516-25<br>1-059 480-05           | 1-150 516-25 91-158 499-93<br>1-059 480-05 91-059 644-04<br>1-165 642-15 91-169 395-04 × 7 | 1-150 516-25 91-158 499-93 91-159 503-93   1-059 480-05 91-059 644-04 91-059 644-04   1-165 642-15 91-169 395-04 x 7 91 - 169 395-04 x 7   [9] = 2.5 - 3.5 mm 91-70 560-04 x 9                                                                                                                                                                                                                                                                             |

PFAFF

| <b>22.03</b>                                                                                      | Tabla de subclases                                                                                                                                                                                                                                                                                                                                                                                                                                         | PFAFF 483-G                                                                                                                                                                                                                                                                                                                                                                                                                                                                                                                               |                                                                                                                                                                                                                                                                                                                                                                                                                                                                                                                       |
|---------------------------------------------------------------------------------------------------|------------------------------------------------------------------------------------------------------------------------------------------------------------------------------------------------------------------------------------------------------------------------------------------------------------------------------------------------------------------------------------------------------------------------------------------------------------|-------------------------------------------------------------------------------------------------------------------------------------------------------------------------------------------------------------------------------------------------------------------------------------------------------------------------------------------------------------------------------------------------------------------------------------------------------------------------------------------------------------------------------------------|-----------------------------------------------------------------------------------------------------------------------------------------------------------------------------------------------------------------------------------------------------------------------------------------------------------------------------------------------------------------------------------------------------------------------------------------------------------------------------------------------------------------------|
| Subclass<br>Sous-classe<br>Subclase                                                               | -748/26<br>-34/01 (-900/51; /99)                                                                                                                                                                                                                                                                                                                                                                                                                           | -944/07 (-900/51; /99)                                                                                                                                                                                                                                                                                                                                                                                                                                                                                                                    | -944/07 (-900/51; /99)                                                                                                                                                                                                                                                                                                                                                                                                                                                                                                |
| Arbeitsgang<br>Operation<br>Opération<br>Opéracion                                                | Universalteilesatz, zum Nähen<br>mittlerer Materialien.<br>Die Maschine ist mit<br>Walzentransport-Einrichtung<br>ausgestattet.<br>Universal part set for sewing<br>medium-weight materials.<br>The machine is equipped with<br>puller feed.<br>Jeu de pièces universel, pour<br>matières moyennes.<br>La machine est équippée d'un<br>puller.<br>Juego de piezas universal para<br>coser géneros semipesados.<br>La máquina va equipade con<br>un puller. | Für Stepparbeiten an Schuhschäften<br>und sonstigen Lederwaren mittels<br>Rollfuß (verkleinerter Teilesatz).<br>For sewing operations on shoe<br>uppers and other leather articles:<br>machine equipped with roller<br>presser and small-size parts set.<br>Pour les piqures sur tiges de<br>chaussures et sur d'autres articles en<br>cuir. Comprend un pied à roulette<br>(pièces plus petites).<br>Para trabajos de aparado en cortes<br>de calzado y demás articulos de<br>cuero mediante pie rodante. (Juego<br>de piezas reducido). | Für Stepparbeiten an Schuhschä<br>und sonstigen Lederwaren mitte<br>Rollfuß (verkleinerter Teilesatz).<br>For sewing operations on shoe<br>uppers and other leather articles<br>machine equipped with roller<br>presser and small-size parts set.<br>Pour les piqures sur tiges de<br>chaussures et sur d'autres artich<br>cuir. Comprend un pied à roulet<br>(pièces plus petites).<br>Para trabajos de aparado en cor<br>de catzado y demás artículos de<br>cuero mediante pie rodante. (Ju<br>de piezas reducido). |
| Ausführung<br>Model<br>Version<br>Tipo de máquina                                                 | AN 3,5                                                                                                                                                                                                                                                                                                                                                                                                                                                     | В                                                                                                                                                                                                                                                                                                                                                                                                                                                                                                                                         | CN                                                                                                                                                                                                                                                                                                                                                                                                                                                                                                                    |
| Schneidabstand in mm<br>Trimming margin in mm<br>Distance de coupe en mm<br>Margen de corte en mm |                                                                                                                                                                                                                                                                                                                                                                                                                                                            |                                                                                                                                                                                                                                                                                                                                                                                                                                                                                                                                           |                                                                                                                                                                                                                                                                                                                                                                                                                                                                                                                       |
| Nadelstange<br>Needle bar<br>Barre à aiguille<br>Bara de aguia                                    | 91-171 663-92                                                                                                                                                                                                                                                                                                                                                                                                                                              | 91-171 663-92                                                                                                                                                                                                                                                                                                                                                                                                                                                                                                                             | 91-171 663-92                                                                                                                                                                                                                                                                                                                                                                                                                                                                                                         |
| Nähfuß 4<br>Presser faot<br>Pied presseur<br>Pie prensatelas                                      | 91-157 866-03                                                                                                                                                                                                                                                                                                                                                                                                                                              |                                                                                                                                                                                                                                                                                                                                                                                                                                                                                                                                           |                                                                                                                                                                                                                                                                                                                                                                                                                                                                                                                       |
| Rollfuß 4<br>Roller presser<br>Pied à roulette<br>Pie rodante                                     |                                                                                                                                                                                                                                                                                                                                                                                                                                                            | 91-051 155-93                                                                                                                                                                                                                                                                                                                                                                                                                                                                                                                             | 91-051 155-93                                                                                                                                                                                                                                                                                                                                                                                                                                                                                                         |
| Stichplatte [4]<br>Needle plate<br>Plaque à aiguille<br>Placa de aguja                            | 91-150 438-25                                                                                                                                                                                                                                                                                                                                                                                                                                              | 91-158 156-04                                                                                                                                                                                                                                                                                                                                                                                                                                                                                                                             | 91-158 156-04                                                                                                                                                                                                                                                                                                                                                                                                                                                                                                         |
| Stoffschieber 4<br>Feed dog<br>Griffe<br>Transportador inferior                                   | 91-059 872-05                                                                                                                                                                                                                                                                                                                                                                                                                                              | 91-059 209-04                                                                                                                                                                                                                                                                                                                                                                                                                                                                                                                             | 91-059 209-04                                                                                                                                                                                                                                                                                                                                                                                                                                                                                                         |
| Messer 9/2<br>Knife<br>Couteau<br>Cuchilla                                                        |                                                                                                                                                                                                                                                                                                                                                                                                                                                            |                                                                                                                                                                                                                                                                                                                                                                                                                                                                                                                                           |                                                                                                                                                                                                                                                                                                                                                                                                                                                                                                                       |
|                                                                                                   |                                                                                                                                                                                                                                                                                                                                                                                                                                                            |                                                                                                                                                                                                                                                                                                                                                                                                                                                                                                                                           |                                                                                                                                                                                                                                                                                                                                                                                                                                                                                                                       |
|                                                                                                   |                                                                                                                                                                                                                                                                                                                                                                                                                                                            |                                                                                                                                                                                                                                                                                                                                                                                                                                                                                                                                           |                                                                                                                                                                                                                                                                                                                                                                                                                                                                                                                       |